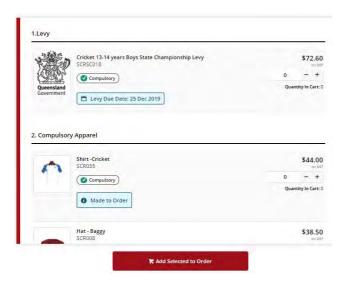

#### Placing your order

You will be redirected to the product catalogue to place your order. The product catalogue outlines any levies payable along with compulsory and optional uniform items.

Select the levy, compulsory uniform items and any optional items you wish to purchase and click **add selected to order**.

You will then be asked to add your child's details in **student information**. Enter their name and click confirm and **add to cart**. You will then be returned to the product catalogue.

Select your preferred **delivery method** based on the options available for your region, complete your **contact / billing address**, ensure the student details in **order information** and the